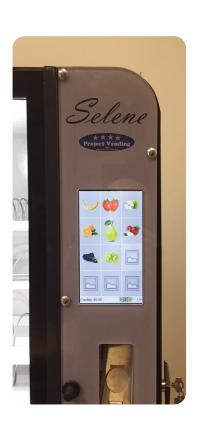

## SELENE-TAB

Selene Tab is a refrigerated vending machine, slim and compact, able to dispense packaged products and drinks. The machine is also available in a non-refrigerated version.

The front door of the machine is provided with a 10.1" tablet that allows to select the products and view the relevant information. When the machine is not used by customers, the tablet may show video information or advertising to be programmed by operator.