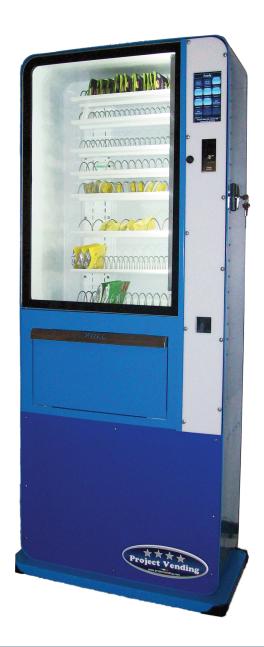

## SELENE-TAB

Selene Tab is a refrigerated vending machine, slim and compact, able to dispense packaged products and drinks. The machine is also available in a non-refrigerated version.

The front door of the machine is provided with a 10.1" tablet that allows to select the products and view the relevant information. When the machine is not used by customers, the tablet may show video information or advertising to be programmed by operator.

Products are dispensed via motorized spirals that can be placed at different heights depending on the product size.

## Main features of the machine:

- Standard configuration: 10 shelves (115 prod. approx.)
- On request, different configurations
- Max capacity: 12 shelves
- Complete with 10.1" tablet
- Delivery product compartment with intrusion prevention system
- Self-diagnostics function
- Lighting on product compartment
- Static cooling unit, low-noise
- Temperature range: 5 ÷ 18°C, adjustable
- Payment systems with MDB or Executive protocol
- Telemetry by cloud connection for remote management (checking of product stock and sales statistics)
- Dimensions: 750 x 1850 x 350 mm (W x H x D)
- Weight: 95 kg
- Power supply: 230 V 50 Hz Rated power: 400 W Web connectivity 3G / 4G / Wi Fi