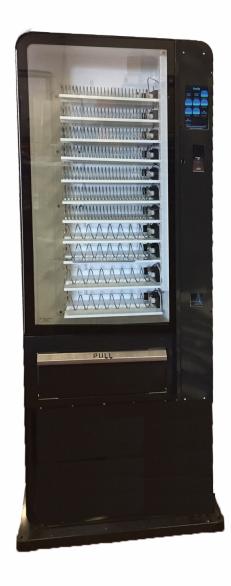

Products are dispensed via motorized spirals that can be placed at different heights depending on the product size.

## Main features of the machine:

- Standard configuration: 10 shelves (115 prod. approx.)
- On request, different configurations
- Max capacity: 12 shelves
- Complete with 10.1" tablet
- Delivery product compartment with intrusion prevention system
- Self-diagnostics function
- Lighting on product compartment
- Static cooling unit, low-noise
- Temperature range: 5 ÷ 18°C, adjustable
- Payment systems with MDB or Executive protocol
- Telemetry by cloud connection for remote management (checking of product stock and sales statistics)
- Dimensions: 750 x 1850 x 350 mm (W x H x D)
- Weight: 95 kg
- Power supply: 230 V 50 Hz Rated power: 400 W Web connectivity 3G / 4G / Wi Fi