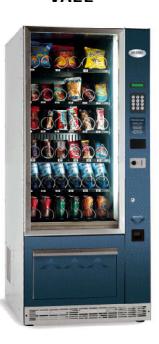

# VALE

#### **TECHNICAL DETAILS:**

- Snack and drinks standard configuration: 7 shelves, 39 selections (240 snacks, 72 bottles and 36 cans)
- EXTERNAL STRUCTURE IN PAINTED STEEL WITH STAINLESS STEEL PARTS, INTERNAL STRUCTURE IN GALVANIZED STEEL.
- DIFFERENT CONFIGURATIONS AVAILABLE ON REQUEST (MAX. 8 SHELVES, 48 SEL.)
- Unbreakable glass
- MINIMUM TEMPERATURE +3°C
- RAPID-EXTRACTION REFRIGERATOR GROUP
- PAYMENT SYSTEMS WITH MDB OR EXECUTIVE PROTOCOL
- BACK-LIT DISPLAY
- Lock with programmable code
- Self-diagnostic function
- DIMENSIONS: 700x1920x860MM (WxHxD)
- WEIGHT: 230KG
- Power supply: 230V 50Hz
- RATED POWER: 400W