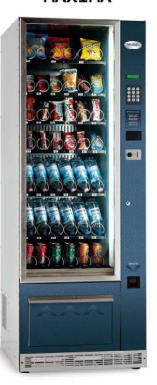

# MAXIMA

MAXIMA IS AN ELEGANT REFRIGERATED VENDING MACHINE WITH A SPACIOUS LIGHTED DISPLAY CASE THAT COMBINES ESSENTIAL DESIGN WITH SOLUTIONS THAT ALLOW EASY USE. THE PRODUCTS ARE PLACED ON PULL-OUT SHELVES EQUIPPED WITH MOTORIZED SPIRALS WHICH CAN EASILY BE POSITIONED AT DIFFERENT HEIGHTS.

### **MAXIMA**

#### **TECHNICAL DETAILS:**

- Snack and drinks standard configuration: 7 shelves, 39 selections (240 snacks, 72 bottles and 36 cans)
- EXTERNAL STRUCTURE IN PAINTED STEEL WITH STAINLESS STEEL PARTS, INTERNAL STRUCTURE IN GALVANIZED STEEL.
- DIFFERENT CONFIGURATIONS AVAILABLE ON REQUEST (MAX. 8 SHELVES, 48 SEL.)
- Unbreakable glass
- MINIMUM TEMPERATURE +3°C
- RAPID-EXTRACTION REFRIGERATOR GROUP
- PAYMENT SYSTEMS WITH MDB OR EXECUTIVE PROTOCOL
- BACK-LIT DISPLAY
- Lock with programmable code
- Self-diagnostic function
- DIMENSIONS: 700x1920x860MM (WxHxD)
- WEIGHT: 230KG
- Power supply: 230V 50Hz
- RATED POWER: 400W