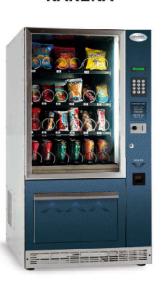

## **KARINA**

#### **TECHNICAL DETAILS:**

- Snack and drinks standard configuration: 7 shelves, 39 selections (240 snacks, 72 bottles and 36 cans)
- EXTERNAL STRUCTURE IN PAINTED STEEL WITH STAINLESS STEEL PARTS, INTERNAL STRUCTURE IN GALVANIZED STEEL.
- DIFFERENT CONFIGURATIONS AVAILABLE ON REQUEST (MAX. 8 SHELVES, 48 SEL.)
- Unbreakable glass
- MINIMUM TEMPERATURE +3°C
- RAPID-EXTRACTION REFRIGERATOR GROUP
- PAYMENT SYSTEMS WITH MDB OR EXECUTIVE PROTOCOL
- BACK-LIT DISPLAY
- Lock with programmable code
- Self-diagnostic function
- DIMENSIONS: 700x1920x860MM (WxHxD)
- WEIGHT: 230KG
- Power supply: 230V 50Hz
- RATED POWER: 400W